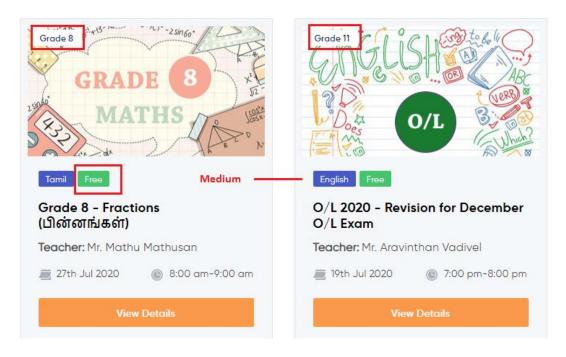

## 4. View Class Details

1. You can view more details about the class by click 'View Details'. If it is a 'Free' class, it'll be mentioned. The class medium will be shown as mentioned below.

2. In the class detailed page, you can find the teacher's details, class information, upcoming sessions for the class, etc