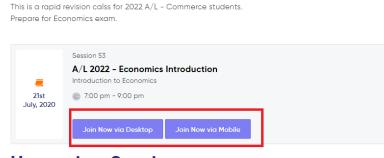

5. If the class time reached, 'Registered' button will change to 'Join Now' as below

## **Upcoming Sessions**

- 6. If you already have Zoom application in your mobile device, click 'Join Now via Mobile'.
- 7. If you join via your computer click 'Join Now via Desktop'. You will redirect to the online class screen shown as below. Provide your registered name and select 'I'm not a robot' checkbox. A set of pictures will be shown. Select the required images and you can enter to the online class.