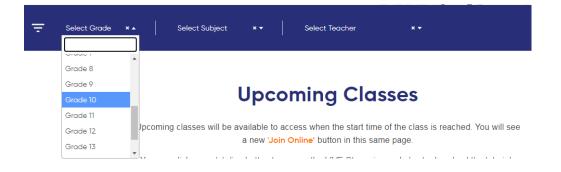

## 3. Search for online classes

- 1. You can find upcoming online classes from 'Online Classes' section https://www.learneasy.lk/online-sessions
- 2. You can search by 'Grade', 'Subject' or by 'Teacher's name'