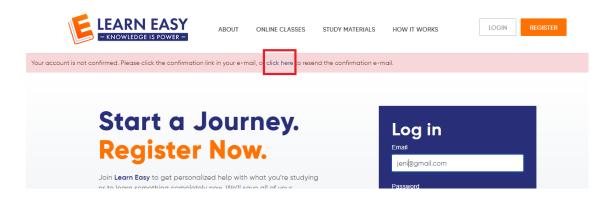

- 6. You will be redirected to the login page after verification
- 7. Provide your email address and the given password to login.

8. If you haven't confirmed your mail, you will not able to login to the website. A error message will be shown as below

9. If you get an error message as shown in the above image, please click on 'Click Here' link (highlighted in red above).

10. You'll receive a new email to confirm your account.

11. As shown below, click on 'Confirm' button in the new email to verify your account.