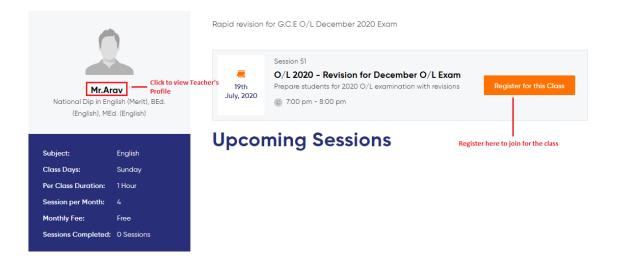

## 4. View Class Details

1. You can view more details about the class by click 'View Details'. If it is a 'Free' class, it'll be mentioned. The class medium will be shown as mentioned below.

2. In the class detailed page, you can find the teacher's details, class information, upcoming sessions for the class, etc

- 3. You can view the teacher's profile by click the 'Teacher's Name' as shown above
- 4. Class date and time will be shown in this page.
- 5. If you prefer to join this class, you need to 'Register' for the class as shown above

### 5. Register for a Class

1. You can register for a class in the class detailed page by clicking 'Register for this class' button. You can see all the upcoming sessions for the class under 'Upcoming Sessions'.

#### **5.1 Register for a Free Class**

1. If it is a free class you just need to register. Once you click 'Register for this Class' a pop will be shown as below

| )/L 2020 -                                                                                 | Revision for Dec                                   | cember O/L                                                                                                     |
|--------------------------------------------------------------------------------------------|----------------------------------------------------|----------------------------------------------------------------------------------------------------------------|
|                                                                                            | Register For a Class                               | All and a second se |
|                                                                                            | Class Tittle: O/L 2020 - Revision for December O/L | -                                                                                                              |
|                                                                                            | Grade: Grade 11                                    |                                                                                                                |
| 0                                                                                          | Subject: English                                   |                                                                                                                |
|                                                                                            | Amount: LKR 0                                      |                                                                                                                |
| Mr.Aravinthan Vadivel<br>National Dip in English (Ment), BEd.<br>(English), MEd. (English) | Register                                           | Exam<br>wisions Register for this Class                                                                        |
|                                                                                            | Upcoming Sessions                                  |                                                                                                                |