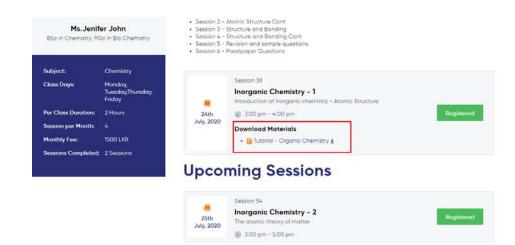

4. Once we received your payment, your registration status will be marked as 'Registered'

|                                                                                      | fer John<br>ISc in Bio Chemistry                                                | class<br>Session 1 - 4<br>Session 2 - 7<br>Session 3 - 3<br>Session 4 - 7<br>Session 5 - 1 | mistry<br>ains total 6 sessions. We'll conduct 4 session per month. Bel<br>Atomic Structure<br>Atomic Structure Cont<br>Structure and Bonding<br>Structure and Bonding Cont<br>Revision and sample questions<br>Rasstpaper Questions | ow will be covered in this |
|--------------------------------------------------------------------------------------|---------------------------------------------------------------------------------|--------------------------------------------------------------------------------------------|--------------------------------------------------------------------------------------------------------------------------------------------------------------------------------------------------------------------------------------|----------------------------|
| Subject:<br>Class Days:<br>Per Class Duration:<br>Session per Month:<br>Monthly Fee: | Chemistry<br>Monday,<br>Tuesday,Thursday,<br>Friday<br>2 Hours<br>4<br>1500 LKR | 24th<br>July, 2020                                                                         | Session 38<br>Inorganic Chemistry – 1<br>Introduction of inorganic chemistry – Atomic Structure<br>3:00 pm – 4:00 pm<br>Download Materials<br>• Divorial – Organic Chemistry ±                                                       | Registered                 |

4. If there are any tutorials or study materials related to the session, it'll be indicated as shown in the yellow tag in the above image. If you prefer to download the tutorials, please go to the class detailed page by click 'View Details' as shown in the above image. You can find tutorials or study materials (If any) under 'Download Materials' as shown below in the class detailed page. This is available only for the registered students.